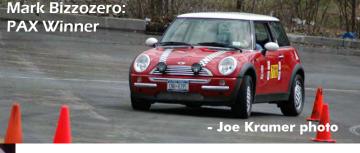

#### Solo Program Chair

Mark Bizzozero 315.247.8588 boz998@twcny.rr.com

#### Mark Bizzozero HS 2004 Mini Cooper **Mark Gravius** SM 1985 Chevy Camaro 3 Evan Haas STX 2005 Subaru WRX

**Pete Hirschey** STS 5 **Mike Donofrio** F125

DS John Izyk CSP **Scott Newton** 

Solo PAX Top Ten

Solo II: Mark Bizzozero - Mark was not in attendance.

Activities: Mike Mollura - Announced that the CNYR SCCA annual Awards Banquet would be held on January 28<sup>th</sup> at Nestico's restaurant on Rt. 11 in North Syracuse.

Solo II: Mark Bizzozero - Tempted members with the notion of possible online Solo registration next year and thanked Joe Kramer for the posting of Solo results. The Solo trophies for the upcoming awards banquet have been ordered.