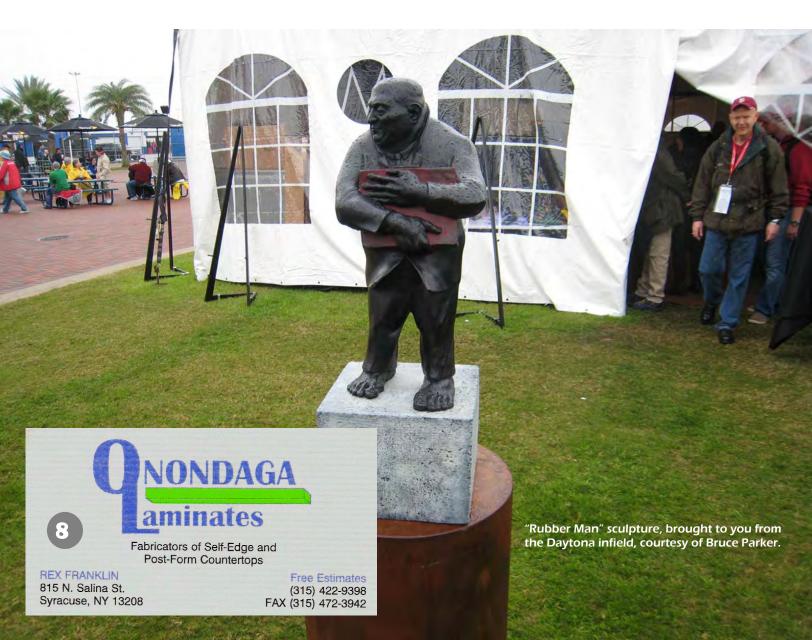

I am an athlete, and my training schedule doesn't leave time for such drivel.

P.S. ..... I only took two pictures at the event. The editor wanted pictures so what you see was the only thing that really caught my eye. The infield

Fan Zone at Daytona had a tent with this artwork. That is not a photo of me lying down after the race. It is a sculpted figure called RUBBER MAN. He will be the latest craze. A scoop fresh from Daytona for all of you. Get aboard this one early and be hip.