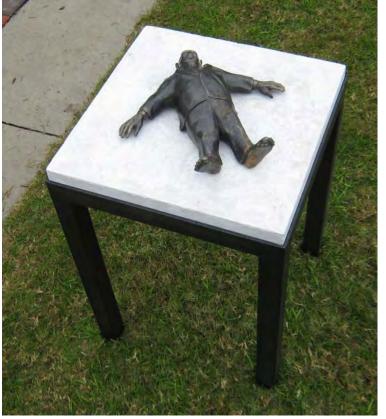

I am an athlete, and my training schedule doesn't leave time for such drivel.

P.S. ..... I only took two pictures at the event. The editor wanted pictures so what you see was the only thing that really caught my eye. The infield

Fan Zone at Daytona had a tent with this artwork. That is not a photo of me lying down after the race. It is a sculpted figure called RUBBER MAN. He will be the latest craze. A scoop fresh from Daytona for all of you. Get aboard this one early and be hip.