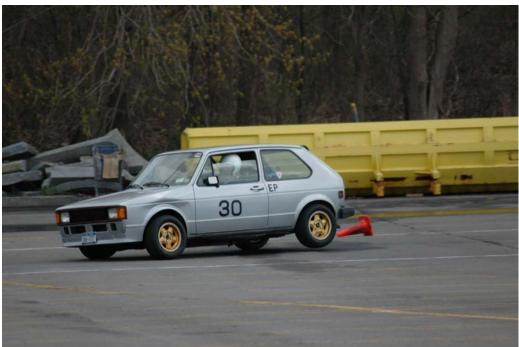

## May 2007

A publication of the CNY Region Sports Car Club of America

Photo submitted by Joe Kramer

Check Out Results From Solo Event #1 Inside

April membership meeting Wednesday,May 9th, 7 PM Liverpool American Legion Post 188 205 Cypress St. in village